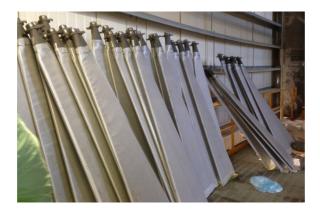

# **Fabrication solutions**

Covers for rotary disc filter segments are available in a wide range of materials and pore sizes to fit the large range of applications. We offer different designs equipped with special zipper or velcro closures as well as edge reinforcement and dedicated sealing to ensure highest possible vacuum levels.

# Rotary Disc Filter Covers

Our ready-to-use covers for rotary vacuum disc and hyperbaric rotary disc filter segments are customized and adapted to the needs of this filter type. Sefar filter solutions deliver outstanding performance in terms of separation efficiency, residual cake moisture, cake release and abrasion resistance. By using Sefar filter solutions, downtime due to filter cloth change is reduced to the minimum.