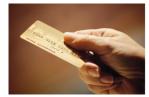

# Printed valuables - Credit cards

- Halftones
- Spot colors

- Metallic effects
- Varnish and adhesives
- Security printing
- Signature strips

Credit cards, especially in the premium class, are also status symbols. So by their design they aim to indicate high value, the more often they will be used. Screen printing using the pre-coated SEFAR PCF or SEFAR PET 1500, protects and connects the card elements into a pleasing whole, including the security features. SEFAR PCF reduces your stencil manufacturing process into three steps: Exposing, developing and drying. What screen printer then produce comes having quality that previously thought was not possible using screen printing. Over and over again.