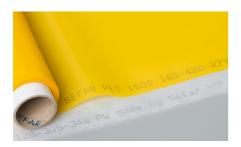

# SEFAR PET 1500 - The screen printing mesh professionals use

SEFAR PET 1500 is the best stencil carrier for an almost infinite number of screen printing applications – the most wanted for decoration of any printable substrate.

SEFAR PET 1500 is available in the largest range of different screen printing mesh types.