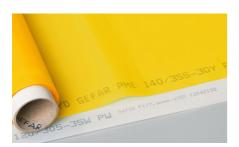

# SEFAR PME - The best performing screen printing mesh

SEFAR PME is the screen printing mesh for use in the industrial environment. It is based on an innovative, high modulus polyester yarn developed by Sefar having extraordinary tensile strength combined with very low and evenly-balanced elongation. SEFAR PME sets new standards in the stencil making process. Its quality printing results are hugely impres- sive in the most demanding and innovative printing applications.