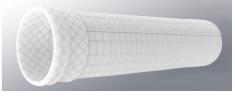

# **Fabrication solutions**

Sefar's filter discs are characterized by their precise fit and easy installation. The disc edges can be fabricated using laser cutting, hemmed or taped with reinforcement. In our wide range of filter materials (polypropylene, polyester, PEEK and PTFE fabric), we can supply you with the optimal solution for your application's chemical and thermal requirements. Special bag versions are available as customized solutions.