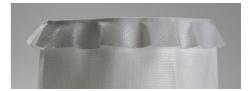

# **Nutsche Filters**

Sefar provides type-specific filter discs and bags for nutsche filters that meet the high standards of the pharmaceutical and chemical industry with regard to certification and traceability.

# **Product Features**

# Sefar filter solutions for Nutsche Filter

Pressure Nutsche Filters are simple and proven filtration systems for solid-liquid separation of medium-sized batches on various filter media. In the pharmaceutical and chemical industries, pressure filters and single-layer filters are used in a large variety of forms.



S

E





#### DOWNLOADS

| - | - | - | -        | - | -  | -  | -  | -  | -  | - | 1 | -  | -  | -  | -  | - | - | 1 | -   | -  | - | 1 | -  | - | 1 | 1 | -  | - | - | - | - | - | - | - | - | - | 1 | - | 1 | 1 | 1 |
|---|---|---|----------|---|----|----|----|----|----|---|---|----|----|----|----|---|---|---|-----|----|---|---|----|---|---|---|----|---|---|---|---|---|---|---|---|---|---|---|---|---|---|
|   |   |   | rc<br>D) |   | cł | าเ | JI | re | ): | ł | > | ro | )( | Ce | 98 | S | S | F | = i | lt | r | a | ti | 0 | n | ( | (F | 2 | D | F | ļ | 5 | 3 | 0 | С | ) |   |   |   |   |   |

# **Fabrication solutions**

Sefar's filter discs are characterized by their precise fit and easy installation. The disc edges can be fabricated using laser cutting, hemmed or taped with reinforceme