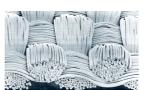

# **Fabrication solutions**

Sefar's filter discs are characterized by their precise fit and easy installation. The disc edges can be fabricated using laser cutting, hemmed or taped with reinforcement. In our wide range of filter materials (polypropylene, polyester, PEEK and PTFE fabric), we can supply you with the optimal solution for your application's chemical and thermal requirements. Special bag versions are available as customized solutions.

#### Unique marking

Customized bag version with flange

# Hemmed with cord