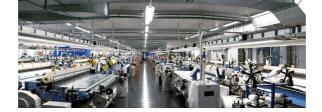

# Sefar filter solutions for Nutsche Filter

Pressure Nutsche Filters are simple and proven filtration systems for solid-liquid separation of medium-sized batches on various filter media. In the pharmaceutical and chemical industries, pressure filters and single-layer filters are used in a large variety of forms.