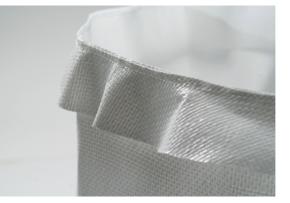

# **Fabrication solutions**

Sefar's filter discs are characterized by their precise fit and easy installation. The disc edges can be fabricated using laser cutting, hemmed or taped with reinforcement. In our wide range of filter materials (polypropylene, polyester, PEEK and PTFE fabric), we can supply you with the optimal solution for your application's chemical and thermal requirements. Special bag versions are available as customized solutions.

#### Unique marking

Customized bag version with flange