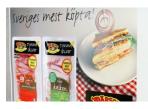

Inform and advertise - Label printing

© Marbau GmbH & Co. KG

- Line work
- Halftones
- Effects
- Spot colors

Labels form the image of a brand. 'Branding' is the name used among some experts. 'Uniqueness' is the goal. The means to success? Screen printing using the right meshes, wholly focused on unique visual and tactile effects. Spark interest and create increased awareness by using SEFAR PET 1500 or SEFAR PCF.