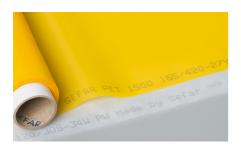

## SEFAR PET 1500 - The screen printing mesh professionals use

SEFAR PET 1500 is the best stencil carrier for an almost infinite number of screen printing applications – the most wanted for decoration of any printable substrate.

SEFAR PET 1500 is available in the largest range of different screen printing mesh types.