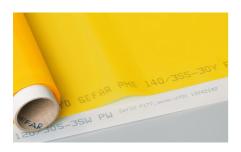

# SEFAR PME - The best performing screen printing mesh

SEFAR PME is the screen printing mesh for use in the industrial environment. It is based on an innovative, high modulus polyester yarn developed by Sefar having extraordinary tensile strength combined with very low and evenly-balanced elongation. SEFAR PME sets new

standards in the stencil making process. Its quality printing results are hugely impressive in the most demanding and innovative printing applications.