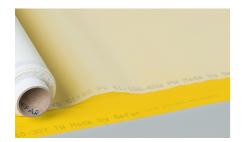

SEFAR PET 1500 is available in the largest range of different screen printing mesh types.

SEFAR PA – The polyamid mesh of choice for object and tile printing

SEFAR PA is based on polyamide yarn, known worldwide also as nylon. SEFAR PA is characterized by excellent mechanical properties and ease of processing.

SEFAR PA is ideal for printing applications using abrasive inks such as the ceramic industry and its high elasticity is ideal for applications where the stencil has to fit to shaped substrates.