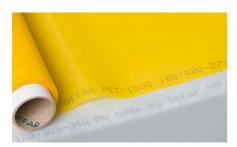

### SEFAR PET 1500 - The screen printing mesh professionals use

SEFAR PET 1500 is the best stencil carrier for an almost infinite number of screen printing applications – the most wanted for decoration of any printable substrate.

SEFAR PET 1500 is available in the largest range of different screen printing mesh types.

SEFAR PA – The polyamid mesh of choice for object and tile printing

SEFAR PA is based on polyamide yarn, known worldwide also as nylon. SEFAR PA is characterized by excellent mechanical properties and ease of processing.