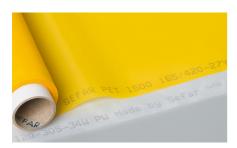

Your road to success for the best and most beautiful decorative print design: Printing with the universally applicable and durable SEFAR PET 1500.

## SEFAR PET 1500 - The screen printing mesh professionals use

SEFAR PET 1500 is the best stencil carrier for an almost infinite number of screen printing applications – the most wanted for decoration of any printable substrate.

SEFAR PET 1500 is available in the largest range of different screen printing mesh types.

SEFAR PA – The polyamid mesh of choice for object and tile printing

SEFAR PA is based on polyamide yarn, known worldwide also as nylon. SEFAR PA is characterized by excellent mechanical properties and ease of processing.