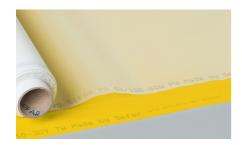

SEFAR PET 1500 is available in the largest range of different screen printing mesh types.

SEFAR PA – The polyamid mesh of choice for object and tile printing

SEFAR PA is based on polyamide yarn, known worldwide also as nylon. SEFAR PA is characterized by excellent mechanical properties and ease of processing.

SEFAR PA is ideal for printing applications using abrasive inks such as the ceramic industry and its high elasticity is ideal for applications where the stencil has to fit to shaped substrates.